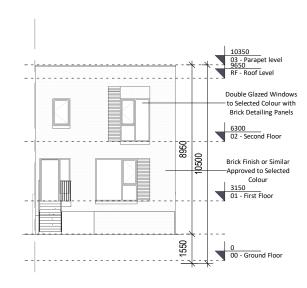

2 Left Elevation 1:200

5 Section 1

4 Right Elevation 1:200

Rear Elevation

Source File: 1307G-OMP-HTC-ZZ-M3-A-0001.rv

Duplex Type D3C2 and Simplex Type 2A2 (End of Terrace, Right) Elevations and Section

GIA S2A2 D3C2 Level 00 69.3 53.8 Level 01 Level 02 53.8 69.3 107.6 Total (m2)