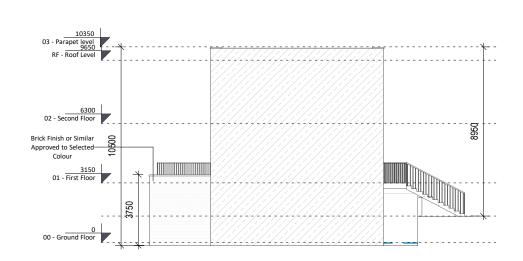

2 Left Elevation 1:200

5 Section 1

4 Right Elevation 1:200

Rear Elevation

Source File: 1307G-OMP-HTC-ZZ-M3-A-0001.rv

Duplex Type D3C2 and Simplex Type 2A2 (End of Terrace, Right) Elevations and Section

GIA S2A2 D3C2 Level 00 69.3 53.8 Level 01 Level 02 53.8 69.3 107.6 Total (m2)