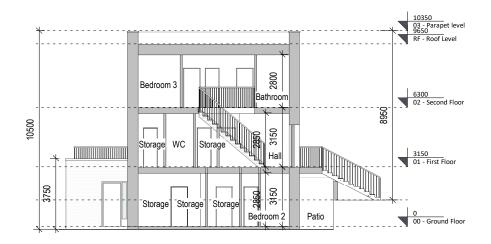

2 Left Elevation 1:200

5 Section 1

4 Right Elevation 1:200

Rear Elevation

Source File: 1307G-OMP-HTC-ZZ-M3-A-0001.rv

Duplex Type D3C2 and Simplex Type 2A2 (End of Terrace, Right) Elevations and Section

GIA S2A2 D3C2 Level 00 69.3 53.8 Level 01 Level 02 53.8 69.3 107.6 Total (m2)