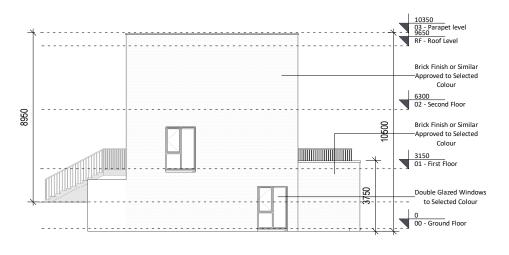

2 Left Elevation 1:200

5 Section 1

4 Right Elevation 1:200

Rear Elevation

Source File: 1307G-OMP-HTC-ZZ-M3-A-0001.rv

Duplex Type D3C2 and Simplex Type 2A2 (End of Terrace, Right) Elevations and Section

GIA S2A2 D3C2 Level 00 69.3 53.8 Level 01 Level 02 53.8 69.3 107.6 Total (m2)