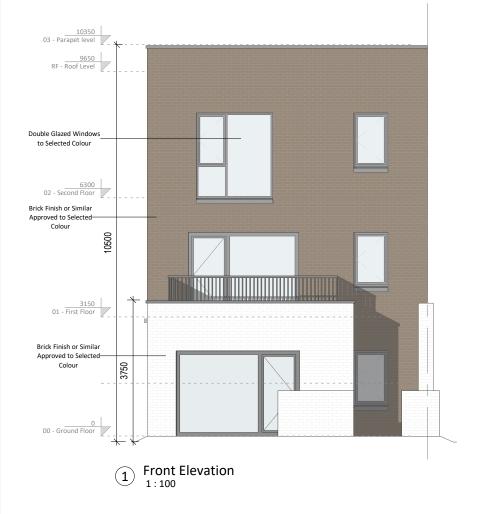

2 Left Elevation 1:200

5 Section 1

4 Right Elevation 1:200

Rear Elevation

Source File: 1307G-OMP-HTC-ZZ-M3-A-0001.rv

Duplex Type D3C2 and Simplex Type 2A2 (End of Terrace, Right) Elevations and Section

GIA S2A2 D3C2 Level 00 69.3 53.8 Level 01 Level 02 53.8 69.3 107.6 Total (m2)